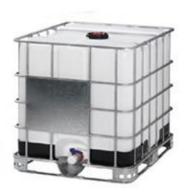

### 1000L IBC Tote (Intermediate Bulk Container)

Length: 1200mm Width: 1000mm Height: 1160mm

Volume of one IBC is 1 CBM, Weight of one IBC is

54-58KG

One 20'ft container can load 18 IBC