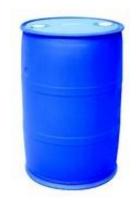

### 200Kg PE drum

Diameter: 580mm Height: 900mm

Flling Opening Diameter: 59mm

One 20'ft container can load 80 drums with 20 pallets.