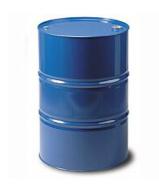

#### 200L Steel Drum

Diameter: 570-600mm Height: 890-900mm

Tight head drums, the heads are fitted with 2" and 3/4" closures.

One pallet can load 4 drums. Volume for one pallet is 1.44 CBM

One 20'ft container can load 80 drums with 20 pallets