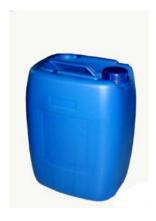

## Nanjing Silfluo New Material Co., Ltd

25L Plastic Pail

Length: 300mm Width: 260mm Height: 425mm

One pallet can load 24 pails or 36 pails.

One 20'ft container can load 600 pails with 20 pallets.